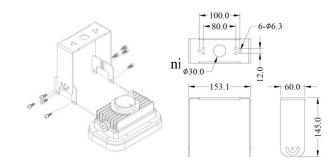

**2. Dimensions** (All Dimensions in mm) – Subject to Alterations

#### 5.2.1 Wall Mounting & Pendant Mounting Bracket

- The mounting bracket is both for the use of wall mounting and Pendant mounting.
- Position the bracket holders and fix it by means of the provided M6 screws, 24.5 kgf-cm. (Figure 4)
- Secure the wall/pendant mounting bracket to the structure by using six fasteners (not provided). (Figure 5)
- The lighting can be adjusted up and down by 25°.

#### 5.2.2 Ceiling Mounting Bracket (C90)

- The mounting bracket is for the use of ceiling mounting.
- Position the bracket holders and fix it by means of the provided M6 screws, 24.5 kgf-cm. (Figure 6)
- Secure the wall mounting bracket to the structure by using four fasteners (not provided). (Figure 7)