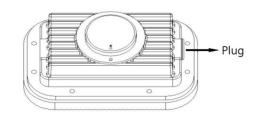

#### 5.1.2 Cable Entries through Entry Hole of Tank

- Loosen the Plug from the Tank and remove it. (Figure 3)
- The thread of cable entry hole of Tank is M20.
- Attach the Tank to suitable conduit.
- Insert the cable from outside through the conduit and the cable entry hole of Tank.
- Introduce the wires of the luminaire with wires of cable by attached closed-end-terminals as following (Figure 2):