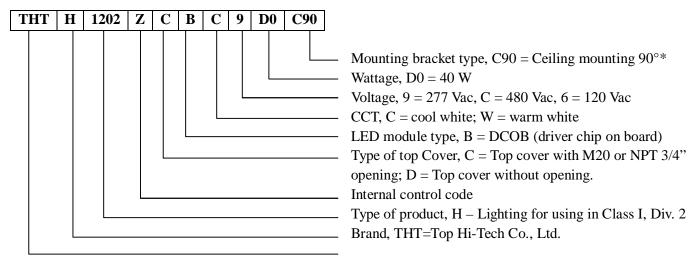

#### 3. Model Code

<sup>\*</sup> C90 = Ceiling mounting  $90^{\circ}$ , W25 = Wall mounting  $25^{\circ}$ , W90 = Wall mounting  $90^{\circ}$ , H25 = Pendant mounting  $90^{\circ}$  H90 = Pendant mounting  $90^{\circ}$ 