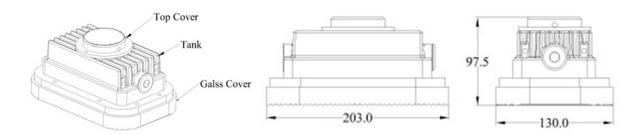

**2. Dimensions** (All Dimensions in mm) – Subject to Alterations

#### 4. Technical Data

| Item                     | Description                                                  |                                                                                                                                                                                                                                                                                                                                                                                                                                                                                                                                                                                                                                                                                                                                                                                                                                                                                                                                                                                                                                                                                                                                                                                                                                                                                                                                                                                                                                                                                                                                                                                                                                                                                                                                                                                                                                                                                                                                                                                                                                                                                                                               |                  |
|--------------------------|--------------------------------------------------------------|-------------------------------------------------------------------------------------------------------------------------------------------------------------------------------------------------------------------------------------------------------------------------------------------------------------------------------------------------------------------------------------------------------------------------------------------------------------------------------------------------------------------------------------------------------------------------------------------------------------------------------------------------------------------------------------------------------------------------------------------------------------------------------------------------------------------------------------------------------------------------------------------------------------------------------------------------------------------------------------------------------------------------------------------------------------------------------------------------------------------------------------------------------------------------------------------------------------------------------------------------------------------------------------------------------------------------------------------------------------------------------------------------------------------------------------------------------------------------------------------------------------------------------------------------------------------------------------------------------------------------------------------------------------------------------------------------------------------------------------------------------------------------------------------------------------------------------------------------------------------------------------------------------------------------------------------------------------------------------------------------------------------------------------------------------------------------------------------------------------------------------|------------------|
| Rated Voltage            | 277/480/120 Vac, 50 & 60 Hz (Note information on type label) |                                                                                                                                                                                                                                                                                                                                                                                                                                                                                                                                                                                                                                                                                                                                                                                                                                                                                                                                                                                                                                                                                                                                                                                                                                                                                                                                                                                                                                                                                                                                                                                                                                                                                                                                                                                                                                                                                                                                                                                                                                                                                                                               |                  |
| Power Factor             | $\cos \varphi \ge 0.9$                                       |                                                                                                                                                                                                                                                                                                                                                                                                                                                                                                                                                                                                                                                                                                                                                                                                                                                                                                                                                                                                                                                                                                                                                                                                                                                                                                                                                                                                                                                                                                                                                                                                                                                                                                                                                                                                                                                                                                                                                                                                                                                                                                                               |                  |
| Ambient Temperate Range  | -40°C ~ +40°C                                                |                                                                                                                                                                                                                                                                                                                                                                                                                                                                                                                                                                                                                                                                                                                                                                                                                                                                                                                                                                                                                                                                                                                                                                                                                                                                                                                                                                                                                                                                                                                                                                                                                                                                                                                                                                                                                                                                                                                                                                                                                                                                                                                               |                  |
| Material Enclosure Glass | Aluminum alloy Temperature-resistant pressed glass           |                                                                                                                                                                                                                                                                                                                                                                                                                                                                                                                                                                                                                                                                                                                                                                                                                                                                                                                                                                                                                                                                                                                                                                                                                                                                                                                                                                                                                                                                                                                                                                                                                                                                                                                                                                                                                                                                                                                                                                                                                                                                                                                               |                  |
| LED Service Life         | 60,000 hrs                                                   |                                                                                                                                                                                                                                                                                                                                                                                                                                                                                                                                                                                                                                                                                                                                                                                                                                                                                                                                                                                                                                                                                                                                                                                                                                                                                                                                                                                                                                                                                                                                                                                                                                                                                                                                                                                                                                                                                                                                                                                                                                                                                                                               |                  |
| Entrance Hole            | NPT 3/4" or M20 threaded hole                                |                                                                                                                                                                                                                                                                                                                                                                                                                                                                                                                                                                                                                                                                                                                                                                                                                                                                                                                                                                                                                                                                                                                                                                                                                                                                                                                                                                                                                                                                                                                                                                                                                                                                                                                                                                                                                                                                                                                                                                                                                                                                                                                               |                  |
| Mounting Type / Weight   | Ceiling Mounting                                             | Wall Mounting                                                                                                                                                                                                                                                                                                                                                                                                                                                                                                                                                                                                                                                                                                                                                                                                                                                                                                                                                                                                                                                                                                                                                                                                                                                                                                                                                                                                                                                                                                                                                                                                                                                                                                                                                                                                                                                                                                                                                                                                                                                                                                                 | Pendant Mounting |
|                          | 115mm 83mm -203mm                                            | 145.0 - 145.0 - 145.0 - 145.0 - 145.0 - 145.0 - 145.0 - 145.0 - 145.0 - 145.0 - 145.0 - 145.0 - 145.0 - 145.0 - 145.0 - 145.0 - 145.0 - 145.0 - 145.0 - 145.0 - 145.0 - 145.0 - 145.0 - 145.0 - 145.0 - 145.0 - 145.0 - 145.0 - 145.0 - 145.0 - 145.0 - 145.0 - 145.0 - 145.0 - 145.0 - 145.0 - 145.0 - 145.0 - 145.0 - 145.0 - 145.0 - 145.0 - 145.0 - 145.0 - 145.0 - 145.0 - 145.0 - 145.0 - 145.0 - 145.0 - 145.0 - 145.0 - 145.0 - 145.0 - 145.0 - 145.0 - 145.0 - 145.0 - 145.0 - 145.0 - 145.0 - 145.0 - 145.0 - 145.0 - 145.0 - 145.0 - 145.0 - 145.0 - 145.0 - 145.0 - 145.0 - 145.0 - 145.0 - 145.0 - 145.0 - 145.0 - 145.0 - 145.0 - 145.0 - 145.0 - 145.0 - 145.0 - 145.0 - 145.0 - 145.0 - 145.0 - 145.0 - 145.0 - 145.0 - 145.0 - 145.0 - 145.0 - 145.0 - 145.0 - 145.0 - 145.0 - 145.0 - 145.0 - 145.0 - 145.0 - 145.0 - 145.0 - 145.0 - 145.0 - 145.0 - 145.0 - 145.0 - 145.0 - 145.0 - 145.0 - 145.0 - 145.0 - 145.0 - 145.0 - 145.0 - 145.0 - 145.0 - 145.0 - 145.0 - 145.0 - 145.0 - 145.0 - 145.0 - 145.0 - 145.0 - 145.0 - 145.0 - 145.0 - 145.0 - 145.0 - 145.0 - 145.0 - 145.0 - 145.0 - 145.0 - 145.0 - 145.0 - 145.0 - 145.0 - 145.0 - 145.0 - 145.0 - 145.0 - 145.0 - 145.0 - 145.0 - 145.0 - 145.0 - 145.0 - 145.0 - 145.0 - 145.0 - 145.0 - 145.0 - 145.0 - 145.0 - 145.0 - 145.0 - 145.0 - 145.0 - 145.0 - 145.0 - 145.0 - 145.0 - 145.0 - 145.0 - 145.0 - 145.0 - 145.0 - 145.0 - 145.0 - 145.0 - 145.0 - 145.0 - 145.0 - 145.0 - 145.0 - 145.0 - 145.0 - 145.0 - 145.0 - 145.0 - 145.0 - 145.0 - 145.0 - 145.0 - 145.0 - 145.0 - 145.0 - 145.0 - 145.0 - 145.0 - 145.0 - 145.0 - 145.0 - 145.0 - 145.0 - 145.0 - 145.0 - 145.0 - 145.0 - 145.0 - 145.0 - 145.0 - 145.0 - 145.0 - 145.0 - 145.0 - 145.0 - 145.0 - 145.0 - 145.0 - 145.0 - 145.0 - 145.0 - 145.0 - 145.0 - 145.0 - 145.0 - 145.0 - 145.0 - 145.0 - 145.0 - 145.0 - 145.0 - 145.0 - 145.0 - 145.0 - 145.0 - 145.0 - 145.0 - 145.0 - 145.0 - 145.0 - 145.0 - 145.0 - 145.0 - 145.0 - 145.0 - 145.0 - 145.0 - 145.0 - 145.0 - 145.0 - 145.0 - 145.0 - 145.0 - 145.0 - 145.0 - 145.0 - 145.0 - 145.0 - 145.0 - 145.0 - 145.0 - 145.0 | 250 000          |
|                          | 3.4 kg                                                       | 3.6 kg                                                                                                                                                                                                                                                                                                                                                                                                                                                                                                                                                                                                                                                                                                                                                                                                                                                                                                                                                                                                                                                                                                                                                                                                                                                                                                                                                                                                                                                                                                                                                                                                                                                                                                                                                                                                                                                                                                                                                                                                                                                                                                                        | 3.6 kg           |