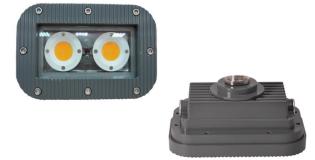

#### 1. General Information

HazLoc P1202 LED Luminaires are suitable for use in the following hazardous (classified) areas as defined by the National Electrical Code (NEC) and Canadian Electrical Code (CEC):

- Class I, Division 2, Groups A, B, C, D
- Wet Locations (UL 1598)

Refer to the luminaire nameplate for specific classification information, maximum ambient temperature suitability and corresponding operating temperature (T-Code).

HazLoc P1202 LED Luminaire is designed for using in indoors and outdoors environment.

Rated Voltage: 277/480/120 Vac, 50 & 60 Hz Ambient Temperate Range: -40°C ~ +40°C