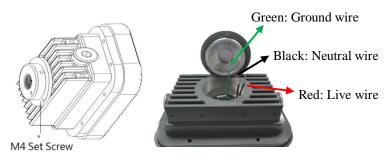

#### 5.1.1 Cable Entries through Top Cover

- Loosen the M4 set screw of Top Cover of the luminaire. (Figure 1)
- Loosen the Top Cover of the luminaire and remove it.
- The thread of cable entry hole of Top Cover is NPT 3/4" or M20.
- Attach the Top Cover to suitable conduit.
- Insert the cable from outside through the conduit and the cable entry hole of Top Cover.
- Introduce the wires of the luminaire with wires of cable by attached closed-end-terminals as following (Figure 2):

Black-wire connects to Neutral;

Red-wire connects to Live;

Green-wire connects to Ground.

#### 5.1.2 Cable Entries through Entry Hole of Tank

- Loosen the Plug from the Tank and remove it. (Figure 3)
- The thread of cable entry hole of Tank is M20.
- Attach the Tank to suitable conduit.
- Insert the cable from outside through the conduit and the cable entry hole of Tank.
- Introduce the wires of the luminaire with wires of cable by attached closed-end-terminals as following (Figure 2):

Black-wire connects to Neutral;

Red-wire connects to Live;

Green-wire connects to Ground.

**5.2** Mounting Bracket Installation