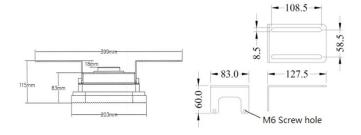

**2. Dimensions** (All Dimensions in mm) – Subject to Alterations

#### 4. Technical Data

| Item                     | Description                                                  |                                                                                                                                                                                                                                                                                                                                                                                                                                                                                                                                                                                                                                                                                                                                                                                                                                                                                                                                                                                                                                                                                                                                                                                                                                                                                                                                                                                                                                                                                                                                                                                                                                                                                                                                                                                                                                                                                                                                                                                                                                                                                                                               |                  |
|--------------------------|--------------------------------------------------------------|-------------------------------------------------------------------------------------------------------------------------------------------------------------------------------------------------------------------------------------------------------------------------------------------------------------------------------------------------------------------------------------------------------------------------------------------------------------------------------------------------------------------------------------------------------------------------------------------------------------------------------------------------------------------------------------------------------------------------------------------------------------------------------------------------------------------------------------------------------------------------------------------------------------------------------------------------------------------------------------------------------------------------------------------------------------------------------------------------------------------------------------------------------------------------------------------------------------------------------------------------------------------------------------------------------------------------------------------------------------------------------------------------------------------------------------------------------------------------------------------------------------------------------------------------------------------------------------------------------------------------------------------------------------------------------------------------------------------------------------------------------------------------------------------------------------------------------------------------------------------------------------------------------------------------------------------------------------------------------------------------------------------------------------------------------------------------------------------------------------------------------|------------------|
| Rated Voltage            | 277/480/120 Vac, 50 & 60 Hz (Note information on type label) |                                                                                                                                                                                                                                                                                                                                                                                                                                                                                                                                                                                                                                                                                                                                                                                                                                                                                                                                                                                                                                                                                                                                                                                                                                                                                                                                                                                                                                                                                                                                                                                                                                                                                                                                                                                                                                                                                                                                                                                                                                                                                                                               |                  |
| Power Factor             | $\cos \varphi \ge 0.9$                                       |                                                                                                                                                                                                                                                                                                                                                                                                                                                                                                                                                                                                                                                                                                                                                                                                                                                                                                                                                                                                                                                                                                                                                                                                                                                                                                                                                                                                                                                                                                                                                                                                                                                                                                                                                                                                                                                                                                                                                                                                                                                                                                                               |                  |
| Ambient Temperate Range  | -40°C ~ +40°C                                                |                                                                                                                                                                                                                                                                                                                                                                                                                                                                                                                                                                                                                                                                                                                                                                                                                                                                                                                                                                                                                                                                                                                                                                                                                                                                                                                                                                                                                                                                                                                                                                                                                                                                                                                                                                                                                                                                                                                                                                                                                                                                                                                               |                  |
| Material Enclosure Glass | Aluminum alloy Temperature-resistant pressed glass           |                                                                                                                                                                                                                                                                                                                                                                                                                                                                                                                                                                                                                                                                                                                                                                                                                                                                                                                                                                                                                                                                                                                                                                                                                                                                                                                                                                                                                                                                                                                                                                                                                                                                                                                                                                                                                                                                                                                                                                                                                                                                                                                               |                  |
| LED Service Life         | 60,000 hrs                                                   |                                                                                                                                                                                                                                                                                                                                                                                                                                                                                                                                                                                                                                                                                                                                                                                                                                                                                                                                                                                                                                                                                                                                                                                                                                                                                                                                                                                                                                                                                                                                                                                                                                                                                                                                                                                                                                                                                                                                                                                                                                                                                                                               |                  |
| Entrance Hole            | NPT 3/4" or M20 threaded hole                                |                                                                                                                                                                                                                                                                                                                                                                                                                                                                                                                                                                                                                                                                                                                                                                                                                                                                                                                                                                                                                                                                                                                                                                                                                                                                                                                                                                                                                                                                                                                                                                                                                                                                                                                                                                                                                                                                                                                                                                                                                                                                                                                               |                  |
| Mounting Type / Weight   | Ceiling Mounting                                             | Wall Mounting                                                                                                                                                                                                                                                                                                                                                                                                                                                                                                                                                                                                                                                                                                                                                                                                                                                                                                                                                                                                                                                                                                                                                                                                                                                                                                                                                                                                                                                                                                                                                                                                                                                                                                                                                                                                                                                                                                                                                                                                                                                                                                                 | Pendant Mounting |
|                          | 115mm 83mm -203mm                                            | 145.0 - 145.0 - 145.0 - 145.0 - 145.0 - 145.0 - 145.0 - 145.0 - 145.0 - 145.0 - 145.0 - 145.0 - 145.0 - 145.0 - 145.0 - 145.0 - 145.0 - 145.0 - 145.0 - 145.0 - 145.0 - 145.0 - 145.0 - 145.0 - 145.0 - 145.0 - 145.0 - 145.0 - 145.0 - 145.0 - 145.0 - 145.0 - 145.0 - 145.0 - 145.0 - 145.0 - 145.0 - 145.0 - 145.0 - 145.0 - 145.0 - 145.0 - 145.0 - 145.0 - 145.0 - 145.0 - 145.0 - 145.0 - 145.0 - 145.0 - 145.0 - 145.0 - 145.0 - 145.0 - 145.0 - 145.0 - 145.0 - 145.0 - 145.0 - 145.0 - 145.0 - 145.0 - 145.0 - 145.0 - 145.0 - 145.0 - 145.0 - 145.0 - 145.0 - 145.0 - 145.0 - 145.0 - 145.0 - 145.0 - 145.0 - 145.0 - 145.0 - 145.0 - 145.0 - 145.0 - 145.0 - 145.0 - 145.0 - 145.0 - 145.0 - 145.0 - 145.0 - 145.0 - 145.0 - 145.0 - 145.0 - 145.0 - 145.0 - 145.0 - 145.0 - 145.0 - 145.0 - 145.0 - 145.0 - 145.0 - 145.0 - 145.0 - 145.0 - 145.0 - 145.0 - 145.0 - 145.0 - 145.0 - 145.0 - 145.0 - 145.0 - 145.0 - 145.0 - 145.0 - 145.0 - 145.0 - 145.0 - 145.0 - 145.0 - 145.0 - 145.0 - 145.0 - 145.0 - 145.0 - 145.0 - 145.0 - 145.0 - 145.0 - 145.0 - 145.0 - 145.0 - 145.0 - 145.0 - 145.0 - 145.0 - 145.0 - 145.0 - 145.0 - 145.0 - 145.0 - 145.0 - 145.0 - 145.0 - 145.0 - 145.0 - 145.0 - 145.0 - 145.0 - 145.0 - 145.0 - 145.0 - 145.0 - 145.0 - 145.0 - 145.0 - 145.0 - 145.0 - 145.0 - 145.0 - 145.0 - 145.0 - 145.0 - 145.0 - 145.0 - 145.0 - 145.0 - 145.0 - 145.0 - 145.0 - 145.0 - 145.0 - 145.0 - 145.0 - 145.0 - 145.0 - 145.0 - 145.0 - 145.0 - 145.0 - 145.0 - 145.0 - 145.0 - 145.0 - 145.0 - 145.0 - 145.0 - 145.0 - 145.0 - 145.0 - 145.0 - 145.0 - 145.0 - 145.0 - 145.0 - 145.0 - 145.0 - 145.0 - 145.0 - 145.0 - 145.0 - 145.0 - 145.0 - 145.0 - 145.0 - 145.0 - 145.0 - 145.0 - 145.0 - 145.0 - 145.0 - 145.0 - 145.0 - 145.0 - 145.0 - 145.0 - 145.0 - 145.0 - 145.0 - 145.0 - 145.0 - 145.0 - 145.0 - 145.0 - 145.0 - 145.0 - 145.0 - 145.0 - 145.0 - 145.0 - 145.0 - 145.0 - 145.0 - 145.0 - 145.0 - 145.0 - 145.0 - 145.0 - 145.0 - 145.0 - 145.0 - 145.0 - 145.0 - 145.0 - 145.0 - 145.0 - 145.0 - 145.0 - 145.0 - 145.0 - 145.0 - 145.0 - 145.0 - 145.0 - 145.0 - 145.0 - 145.0 | 250 000          |
|                          | 3.4 kg                                                       | 3.6 kg                                                                                                                                                                                                                                                                                                                                                                                                                                                                                                                                                                                                                                                                                                                                                                                                                                                                                                                                                                                                                                                                                                                                                                                                                                                                                                                                                                                                                                                                                                                                                                                                                                                                                                                                                                                                                                                                                                                                                                                                                                                                                                                        | 3.6 kg           |